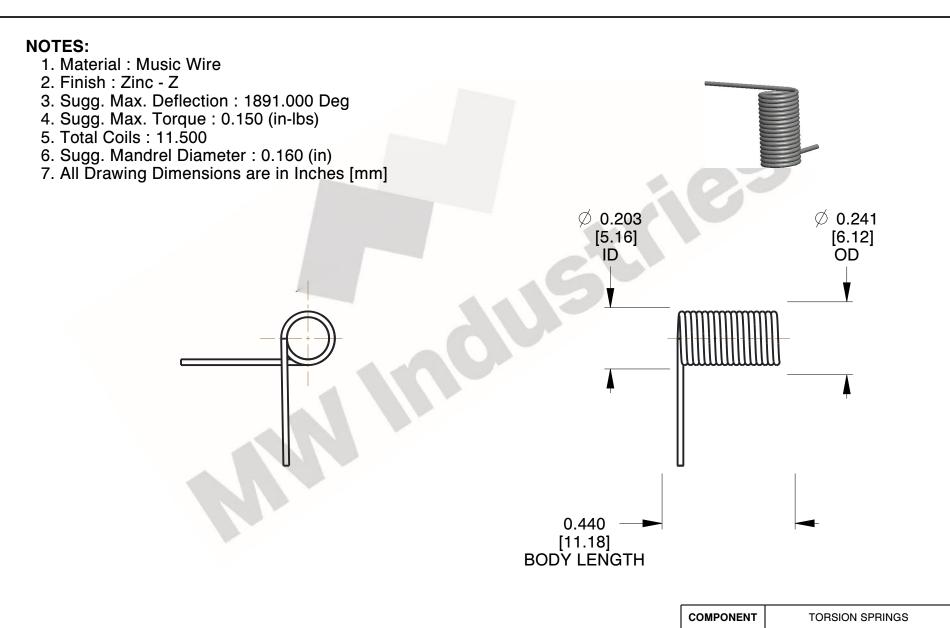

www.mwcomponents.com 800.237.5225

This file and any associated information and specifications are provided for reference and evaluation purposes only, and is subject to change without notice. MW Industries makes no representations, warranties or guarantees as to the appropriateness, accuracy, completeness, or suitability for any purpose, of the file, information or specifications. You are solely responsible for the use of the file, information or specifications.

This drawing is the property of MW Industries. It contains confidential, proprietary information that is MW Industries property. Do not disclose to or duplicate for others except as authorized by MW Industries.

3.150

SCALE

TO-1114

**TORSION SPRINGS** 

UNIT

INCH [mm]

SHEET 1 of 1