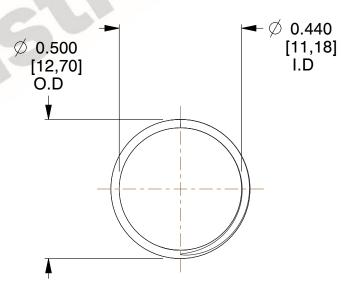

## **NOTES:**

1. Material : Music Wire 2. Finish : Glod Irridite

3. Ends: Closed and Ground

4. Total Coils: 10.000

Sugg. Max. Deflection : 0.270 (in)
 Sugg. Max. Load : 2.300 (lbs)

7. All Drawing Dimensions are in Inches [mm]