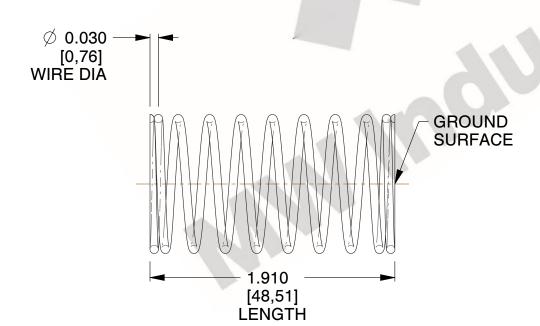

## **NOTES:**

1. Material : Music Wire 2. Finish : Glod Irridite

3. Ends: Closed and Ground

4. Total Coils: 10.000

Sugg. Max. Deflection : 0.270 (in)
 Sugg. Max. Load : 2.300 (lbs)

7. All Drawing Dimensions are in Inches [mm]