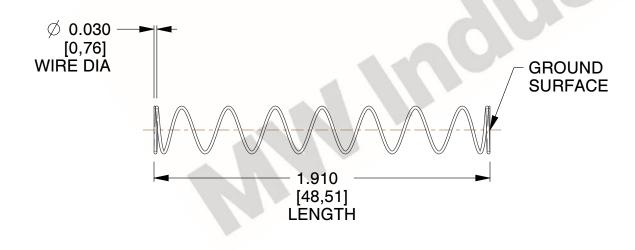

## **NOTES:**

1. Material : Spring Steel 2. Finish : Glod Irridite

3. Ends : Closed and Ground

4. Total Coils: 10.000

5. Sugg. Max. Deflection : 2.100 (in)6. Sugg. Max. Load : 2.300 (lbs)

7. All Drawing Dimensions are in Inches [mm]