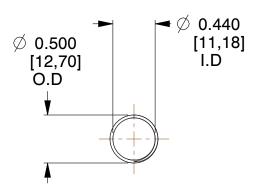

## **NOTES:**

1. Material : Spring Steel 2. Finish : Glod Irridite

3. Ends : Closed and Ground

4. Total Coils: 10.000

5. Sugg. Max. Deflection : 2.100 (in)6. Sugg. Max. Load : 2.300 (lbs)

7. All Drawing Dimensions are in Inches [mm]