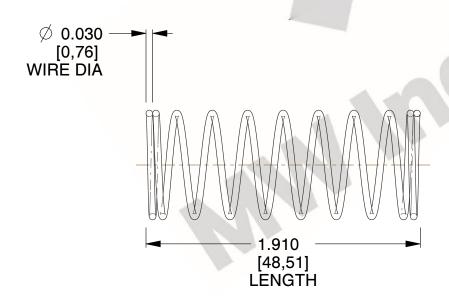

## **NOTES:**

1. Material : Spring Steel 2. Finish : Glod Irridite

3. Ends: Closed

4. Total Coils: 10.000

5. Sugg. Max. Deflection: 0.560 (in)6. Sugg. Max. Load: 2.300 (lbs)

7. All Drawing Dimensions are in Inches [mm]