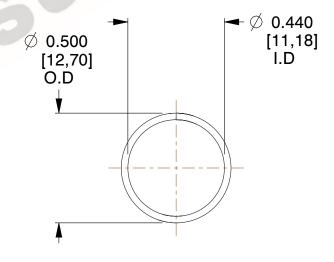

## **NOTES:**

1. Material : Spring Steel 2. Finish : Glod Irridite

3. Ends: Closed

4. Total Coils: 10.000

5. Sugg. Max. Deflection: 0.560 (in)6. Sugg. Max. Load: 2.300 (lbs)

7. All Drawing Dimensions are in Inches [mm]