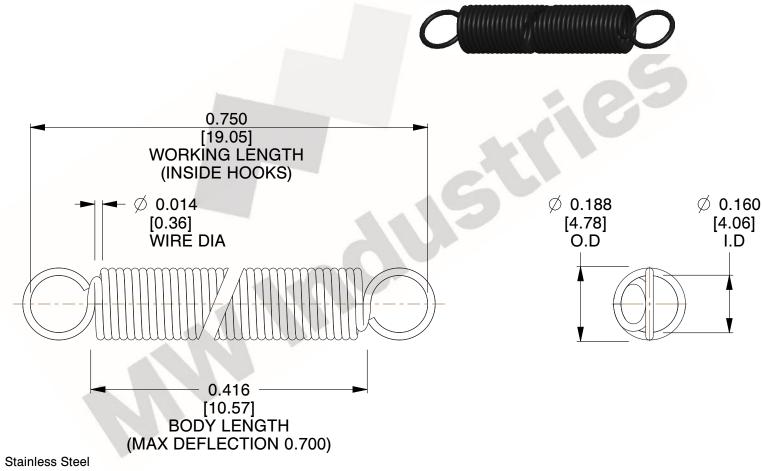

NOTES:

1. Material: Stainless Steel

2. Finish:

3. Sugg Max. Load: 0.550 (lbs) 4. Sugg Max. Deflection: 0.700 (in)

5. All Drawing Dimensions are in Inches [mm]

6. Coil C

www.mwcomponents.com 800.237.5225

This file and any associated information and specifications are provided for reference and evaluation purposes only, and is subject to change without notice. MW Industries makes no representations, warranties or guarantees as to the appropriateness, accuracy, completeness, or suitability for any purpose, of the file, information or specifications. You are solely responsible for the use of the file, information or specifications.

3.000

SCALE

COMPONENT **SPRINGS** UNIT **ZZ3-11** INCH [mm] SHEET **EXTENSION SPRINGS** 1 of 1