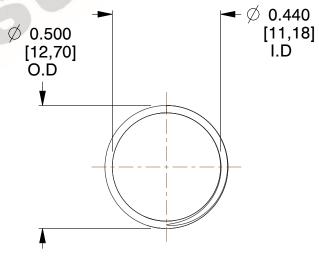

## **NOTES:**

1. Material : Spring Steel 2. Finish : Glod Irridite

3. Ends: Closed and Ground

4. Total Coils: 10.000

5. Sugg. Max. Deflection: 0.390 (in)6. Sugg. Max. Load: 2.300 (lbs)

7. All Drawing Dimensions are in Inches [mm]

SCALE

2.564

COMPONENT SPRINGS

11772

**COMPRESSION SPRINGS** 

UNIT
INCH [mm]
SHEET
1 of 1

www.mwcomponents.com

800.237.5225