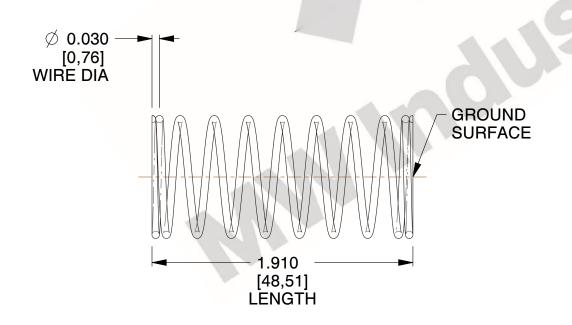

## **NOTES:**

1. Material : Spring Steel 2. Finish : Glod Irridite

3. Ends: Closed and Ground

4. Total Coils: 10.000

5. Sugg. Max. Deflection: 0.390 (in)6. Sugg. Max. Load: 2.300 (lbs)

7. All Drawing Dimensions are in Inches [mm]

SCALE

2.564

COMPONENT SPRINGS

11772

**COMPRESSION SPRINGS** 

UNIT
INCH [mm]
SHEET
1 of 1

www.mwcomponents.com

800.237.5225