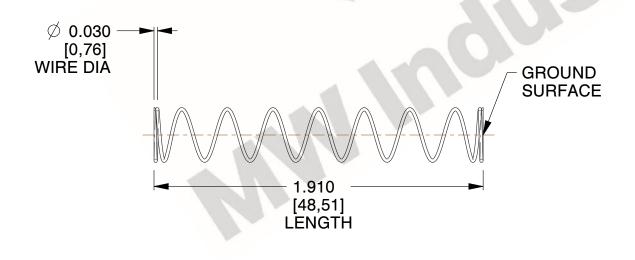

## **NOTES:**

1. Material: Stainless Steel

2. Finish: Glod Irridite

3. Ends: Closed and Ground

4. Total Coils: 10.000

5. Sugg. Max. Deflection: 0.760 (in) 6. Sugg. Max. Load: 2.300 (lbs)

7. All Drawing Dimensions are in Inches [mm]

1.143

SCALE

11772

COMPONENT

**COMPRESSION SPRINGS** 

UNIT INCH [mm]

**SPRINGS** 

SHEET 1 of 1