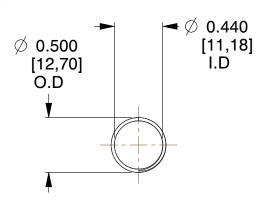

## **NOTES:**

1. Material: Stainless Steel

2. Finish: Glod Irridite

3. Ends: Closed and Ground

4. Total Coils: 10.000

5. Sugg. Max. Deflection: 0.760 (in) 6. Sugg. Max. Load: 2.300 (lbs)

7. All Drawing Dimensions are in Inches [mm]

1.143

SCALE

11772

COMPONENT

**COMPRESSION SPRINGS** 

UNIT INCH [mm]

**SPRINGS** 

SHEET 1 of 1