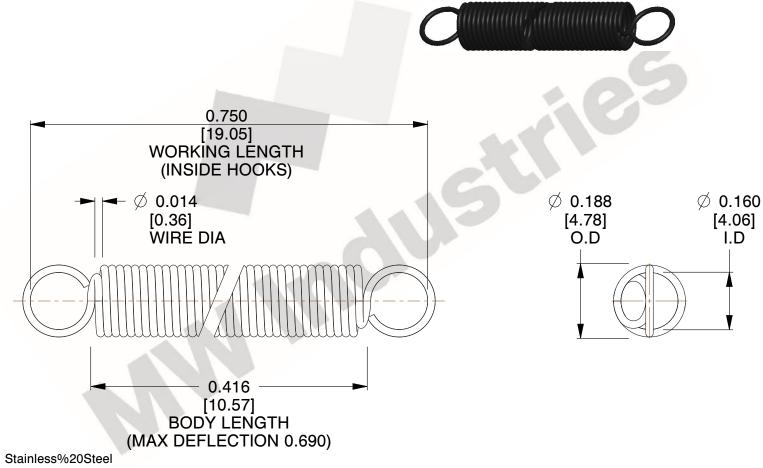

NOTES:

1. Material: Stainless%20Steel

2. Finish:

3. Sugg Max. Load: 0.550 (lbs) 4. Sugg Max. Deflection: 0.690 (in)

5. All Drawing Dimensions are in Inches [mm]

6. Coil%2

www.mwcomponents.com

800.237.5225