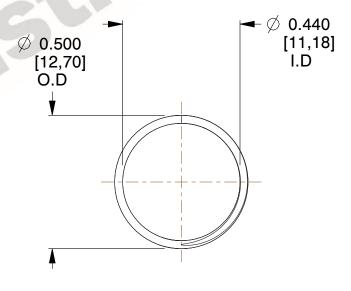

## **NOTES:**

1. Material : Stainless Steel

2. Finish: Glod Irridite

3. Ends: Closed and Ground

4. Total Coils: 10.000

5. Sugg. Max. Deflection: 0.400 (in) 6. Sugg. Max. Load: 2.300 (lbs)

7. All Drawing Dimensions are in Inches [mm]