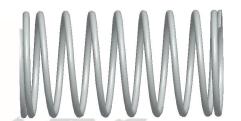

## **NOTES:**

1. Material : Stainless Steel

2. Finish: Glod Irridite

3. Ends: Closed and Ground

4. Total Coils: 10.000

5. Sugg. Max. Deflection: 0.400 (in) 6. Sugg. Max. Load: 2.300 (lbs)

7. All Drawing Dimensions are in Inches [mm]