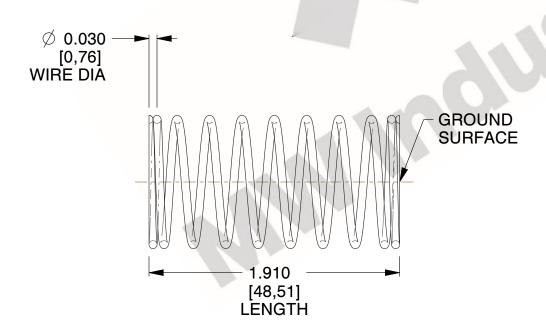

## **NOTES:**

1. Material : Stainless Steel

2. Finish: Glod Irridite

3. Ends: Closed and Ground

4. Total Coils: 10.000

5. Sugg. Max. Deflection: 0.400 (in) 6. Sugg. Max. Load: 2.300 (lbs)

7. All Drawing Dimensions are in Inches [mm]