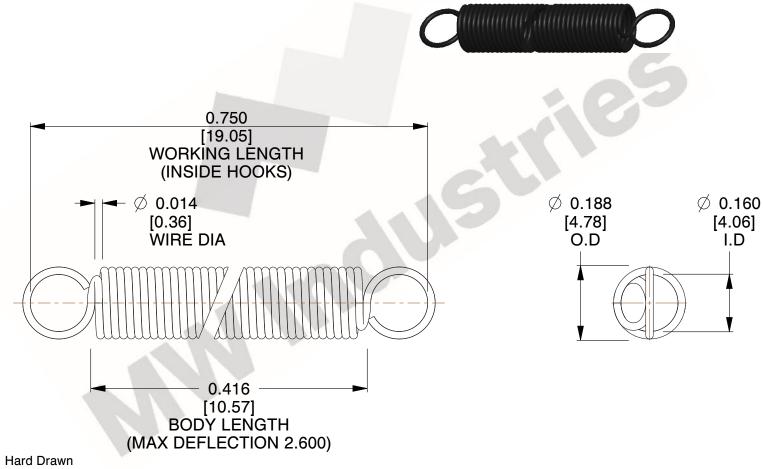

NOTES:

1. Material: Hard Drawn

2. Finish:

3. Sugg Max. Load: 0.550 (lbs) 4. Sugg Max. Deflection: 2.600 (in)

5. All Drawing Dimensions are in Inches [mm]

6. Coil Count,

www.mwcomponents.com

800.237.5225