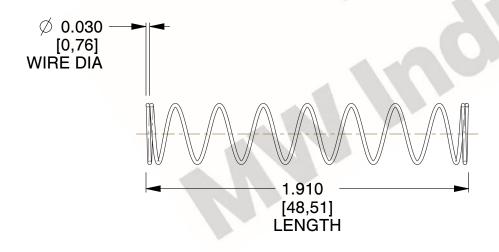

## **NOTES:**

1. Material : Spring Steel 2. Finish : Glod Irridite

3. Ends: Closed

4. Total Coils: 10.000

Sugg. Max. Deflection: 1.600 (in)
 Sugg. Max. Load: 2.300 (lbs)

7. All Drawing Dimensions are in Inches [mm]