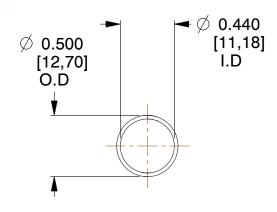

## **NOTES:**

1. Material : Spring Steel 2. Finish : Glod Irridite

3. Ends: Closed

4. Total Coils: 10.000

Sugg. Max. Deflection: 1.600 (in)
 Sugg. Max. Load: 2.300 (lbs)

7. All Drawing Dimensions are in Inches [mm]