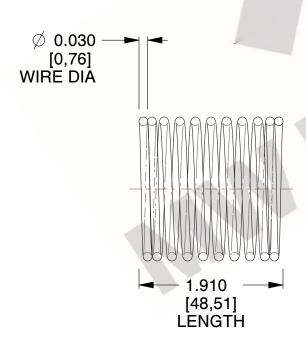

## **NOTES:**

Material : Spring Steel
 Finish : Glod Irridite

3. Ends: Closed

4. Total Coils: 10.000

Sugg. Max. Deflection: 0.110 (in)
 Sugg. Max. Load: 2.300 (lbs)

7. All Drawing Dimensions are in Inches [mm]