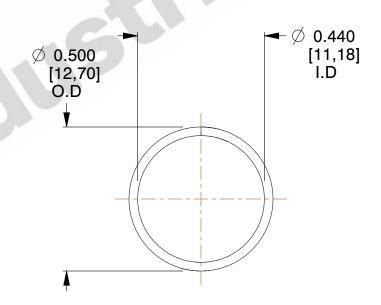

## **NOTES:**

Material : Spring Steel
 Finish : Glod Irridite

3. Ends: Closed

4. Total Coils: 10.000

Sugg. Max. Deflection: 0.110 (in)
 Sugg. Max. Load: 2.300 (lbs)

7. All Drawing Dimensions are in Inches [mm]