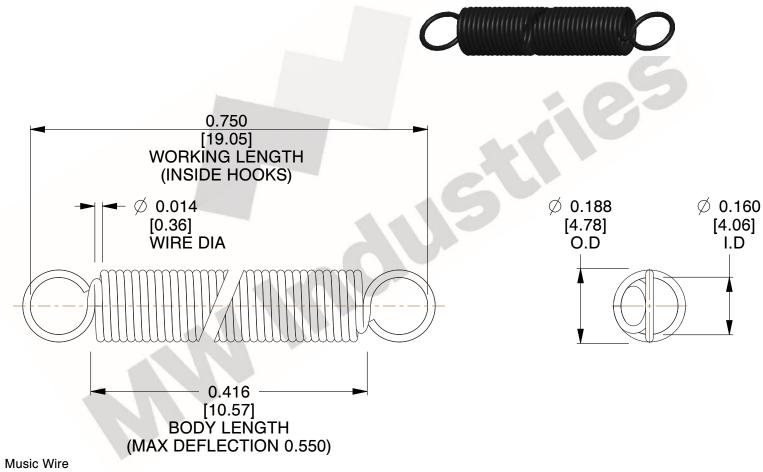

NOTES:

1. Material: Music Wire

2. Finish:

3. Sugg Max. Load: 0.550 (lbs) 4. Sugg Max. Deflection: 0.550 (in)

5. All Drawing Dimensions are in Inches [mm]

6. Coil Cou

are provided for reference and evaluation purposes only, and is subject to change without notice. MW Industries makes no representations, warranties or guarantees as to the appropriateness, accuracy, completeness, or suitability for any purpose, of the file, information or specifications. You are solely responsible for the use of the file, information or specifications.

3.000

SCALE

**ZZ3-11** 

COMPONENT

**EXTENSION SPRINGS** 

**SPRINGS** UNIT INCH [mm] SHEET 1 of 1

www.mwcomponents.com 800.237.5225