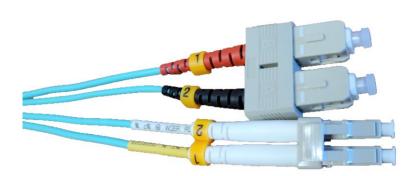

## 2 Meter LC/SC 10Gb Multimode OM3 Duplex 50/125 Fiber Optic Cable (FBR-1012-2M)

## OM3 LC TO SC 10GB MULTI-MODE FIBER OPTIC CABLE

- Our high quality OM3 multi-mode fiber cable with LC/SC connectors is perfect for high-throughput applications.
- Support 10Gb up to 300 meters, 40Gb and 100Gb up to 100 meters.
- With an Effective Modal Bandwidth (EMB) of 2000 MHz/km at 850nm.
- OFNR (riser) rated fiber cable is ideal for use in upright shafts that run between floors in the building.
- The small LC connector is perfect for high density network applications.
- Use with LED and VCSEL laser light sources.
- Backward compatible with LED-based 50/125 multimode fiber applications.