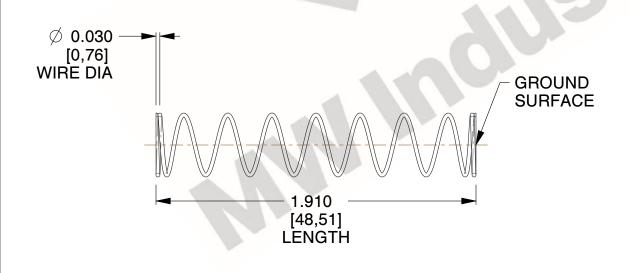

## **NOTES:**

1. Material: Music Wire 2. Finish: Glod Irridite

3. Ends: Closed and Ground

4. Total Coils: 10.000

5. Sugg. Max. Deflection: 0.950 (in) 6. Sugg. Max. Load: 2.300 (lbs)

7. All Drawing Dimensions are in Inches [mm]