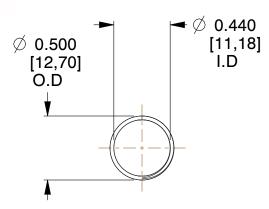

## **NOTES:**

1. Material: Music Wire 2. Finish: Glod Irridite

3. Ends: Closed and Ground

4. Total Coils: 10.000

5. Sugg. Max. Deflection: 0.950 (in) 6. Sugg. Max. Load: 2.300 (lbs)

7. All Drawing Dimensions are in Inches [mm]