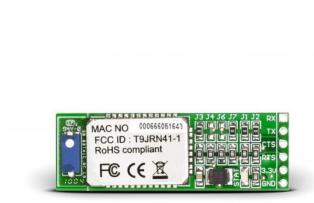

## **BlueTooth Stick**

PID: MIKROE-683

**BlueTooth Stick Board** offers low power, highly economic Bluetooth radio for adding wireless capability to your prototype device.

Mikroe produces entire development toolchains for all major microcontroller architectures.

## **Specifications**

| Applications     | Low power consumption and high data rates make this device the best choice in barcode scanners, mesurement and monitoring systems, industrial sensors and controls, medical devices, asset tacking and more |
|------------------|-------------------------------------------------------------------------------------------------------------------------------------------------------------------------------------------------------------|
| On-board modules | RN-41Bluetooth 2.1/2.0/1.2/1.1 module                                                                                                                                                                       |
| Key Features     | Low power (30mA connected, less then 10mA sniffmode). Frequency of 2402 ~ 2480MHz                                                                                                                           |
| Interface        | UART                                                                                                                                                                                                        |
| Compatibility    | Breadboard (PROTO)                                                                                                                                                                                          |
| Input Voltage    | 3.3V                                                                                                                                                                                                        |