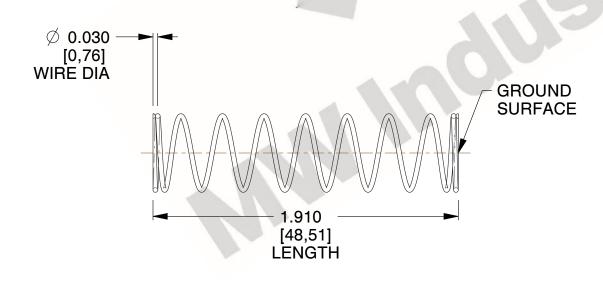

## **NOTES:**

1. Material : Spring Steel

2. Finish: Glod Irridite

3. Ends: Closed and Ground

4. Total Coils: 10.000

Sugg. Max. Deflection: 0.700 (in)
 Sugg. Max. Load: 2.300 (lbs)

7. All Drawing Dimensions are in Inches [mm]

SCALE

1.639

COMPONENT SPRINGS

11772

COMPRESSION SPRINGS

UNIT
INCH [mm]
SHEET