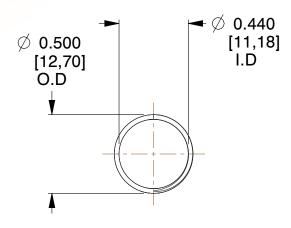

## **NOTES:**

1. Material : Spring Steel

2. Finish: Glod Irridite

3. Ends: Closed and Ground

4. Total Coils: 10.000

Sugg. Max. Deflection: 0.700 (in)
 Sugg. Max. Load: 2.300 (lbs)

7. All Drawing Dimensions are in Inches [mm]