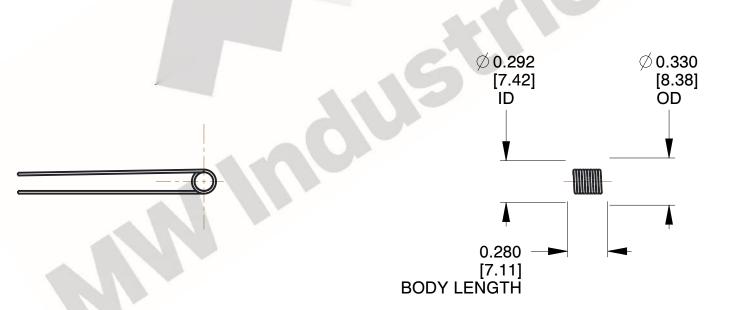

1. Material: Music Wire

2. Finish: Zinc - Z

3. Sugg. Max. Deflection: 1891.000 Deg 4. Sugg. Max. Torque: 0.150 (in-lbs)

5. Total Coils: 4.250

6. Sugg. Mandrel Diameter: 0.240 (in)

7. All Drawing Dimensions are in Inches [mm]