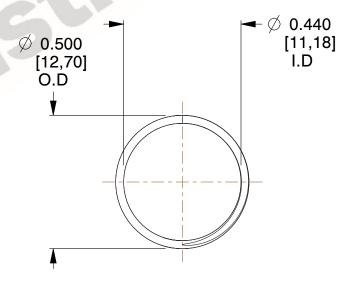

## **NOTES:**

1. Material: Stainless Steel

2. Finish: Glod Irridite

3. Ends: Closed and Ground

4. Total Coils: 10.000

5. Sugg. Max. Deflection: 0.520 (in) 6. Sugg. Max. Load : 2.300 (lbs)

7. All Drawing Dimensions are in Inches [mm]