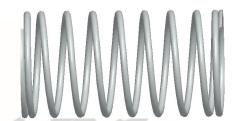

## **NOTES:**

1. Material: Stainless Steel

2. Finish: Glod Irridite

3. Ends: Closed and Ground

4. Total Coils: 10.000

5. Sugg. Max. Deflection: 0.520 (in) 6. Sugg. Max. Load : 2.300 (lbs)

7. All Drawing Dimensions are in Inches [mm]