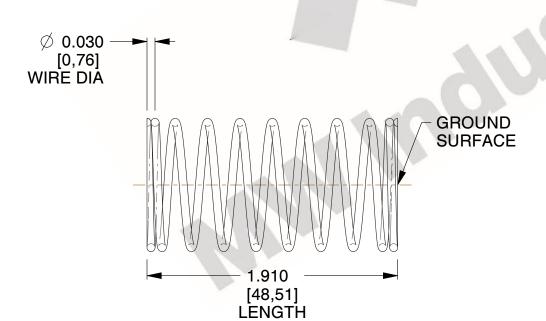

## **NOTES:**

1. Material: Stainless Steel

2. Finish: Glod Irridite

3. Ends: Closed and Ground

4. Total Coils: 10.000

5. Sugg. Max. Deflection: 0.520 (in) 6. Sugg. Max. Load : 2.300 (lbs)

7. All Drawing Dimensions are in Inches [mm]