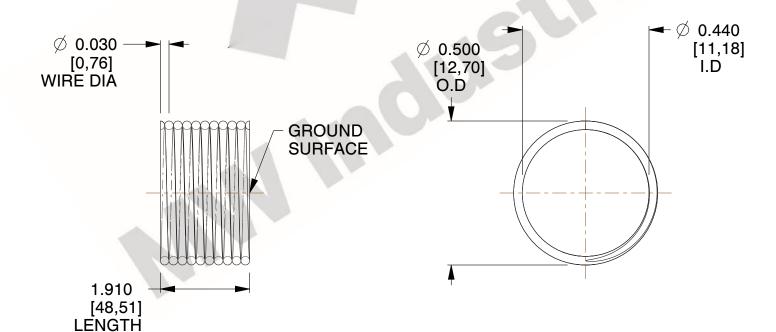

## NOTES:

1. Material : Music Wire 2. Finish : Glod Irridite

3. Ends: Closed and Ground

4. Total Coils: 10.000

5. Sugg. Max. Deflection: 0.170 (in)6. Sugg. Max. Load: 2.300 (lbs)

7. All Drawing Dimensions are in Inches [mm]