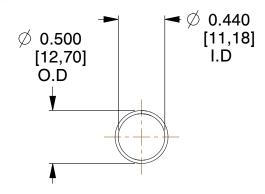

## **NOTES:**

1. Material: Hard Drawn 2. Finish: Glod Irridite

3. Ends: Closed

4. Total Coils: 10.000

5. Sugg. Max. Deflection: 1.600 (in) 6. Sugg. Max. Load : 2.300 (lbs)

7. All Drawing Dimensions are in Inches [mm]

SCALE

1.102

| COMPONENT           | SPRINGS |           |
|---------------------|---------|-----------|
| 11772               |         | UNIT      |
|                     |         | INCH [mm] |
| COMPRESSION SPRINGS | SHEET   |           |
|                     |         | 1 of 1    |