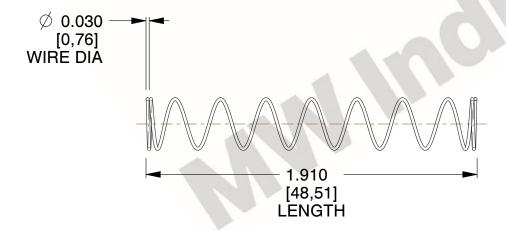

## **NOTES:**

1. Material: Hard Drawn 2. Finish: Glod Irridite

3. Ends: Closed

4. Total Coils: 10.000

5. Sugg. Max. Deflection: 1.600 (in) 6. Sugg. Max. Load : 2.300 (lbs)

7. All Drawing Dimensions are in Inches [mm]

SCALE

1.102

| COMPONENT           | SPRINGS |           |
|---------------------|---------|-----------|
| 11772               |         | UNIT      |
|                     |         | INCH [mm] |
| COMPRESSION SPRINGS | SHEET   |           |
|                     |         | 1 of 1    |