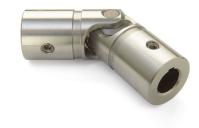

## **USSK40-35MM-25MM-SS**

Ruland USSK40-35MM-25MM-SS, 35mm x 25mm Single Universal Joint, Friction Bearing, Stainless Steel, Set Screw With Keyway, 63.4mm OD, 177.8mm Length

## **Description**

Ruland USSK40-35MM-25MM-SS is a single cardan friction bearing universal joint with 35mm x 25mm bores, 10mm x 8mm keyways, 63.4mm OD, 177.8mm length, and 3/8-16 set screws. It is ideal for applications with space constraints and has higher torque capacity than equivalently sized double universal joints. This plain bearing universal joint is comprised of pins and blocks that are precision machined, selectively heat treated, and ground for high strength, accuracy, and wear resistance. The combination of these components with precision ground and hardened yoke ears allow for a longer lifespan, increased performance in demanding applications, and greater angular misalignment of up to 45° when compared to commodity style single universal joints. USSK40-35MM-25MM-SS is made from high grade stainless steel for increased corrosion resistance. It can be combined with boot UBOOT40/64-NI-KIT to protect the joint from unwanted contaminants such as dust or water and self lubricate reducing maintenance time. This single cardan universal joint is manufactured in the USA by Belden Universal for strict control of processes.