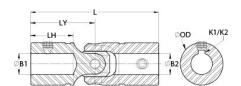

**Product Specifications** 

| i i oddot opodinodnomo    |                                                                                                                                                                                                                            |                                 |                       |
|---------------------------|----------------------------------------------------------------------------------------------------------------------------------------------------------------------------------------------------------------------------|---------------------------------|-----------------------|
| Bore (B1)                 | 35 mm                                                                                                                                                                                                                      | Small Bore (B2)                 | 25 mm                 |
| Keyway (K1)               | 10 mm                                                                                                                                                                                                                      | Keyway (K2)                     | 8 mm                  |
| B1 Max Shaft Penetration  | 53.1 mm                                                                                                                                                                                                                    | <b>B2 Max Shaft Penetration</b> | 53.1 mm               |
| Joint Outer Diameter (OD) | 63.4 mm                                                                                                                                                                                                                    | Bore Tolerance                  | +0.025 mm / -0.000 mm |
| Length (L)                | 177.8 mm                                                                                                                                                                                                                   | Yoke Length (LY)                | 88.9 mm               |
| Hub Depth (LH)            | 53.1 mm                                                                                                                                                                                                                    | Broached Set Screw              | 3/8-16                |
| Screw Finish              | Bright                                                                                                                                                                                                                     | Peak Torque                     | 2626.9 Nm             |
| Rated Torque              | 525.4 Nm                                                                                                                                                                                                                   | Max Operating Angle             | 45°                   |
| Material Specification    | Yokes: 303 Stainless Steel<br>Pins and Blocks: 416 Stainless<br>Steel                                                                                                                                                      | Manufacturer                    | Belden Universal      |
| Country of Origin         | USA                                                                                                                                                                                                                        | Recommended Lubricant           | LUBRIPLATE No. 1200-2 |
| Matching Boot Cover       | UBOOT40/64-NI-KIT                                                                                                                                                                                                          | UPC                             | 63452934468           |
| Tariff Code               | 8483.60.4000                                                                                                                                                                                                               | UNSPC                           | 25173810              |
| Note 1                    | Performance ratings are for guidance only. The user must determine suitability for a particular application.                                                                                                               |                                 |                       |
| Prop 65                   | ▲WARNING This product can expose you to the chemical Nickel (metallic), known to the State of California to cause cancer. For more information go to <a href="https://www.P65Warnings.ca.gov">www.P65Warnings.ca.gov</a> . |                                 |                       |
|                           |                                                                                                                                                                                                                            |                                 |                       |