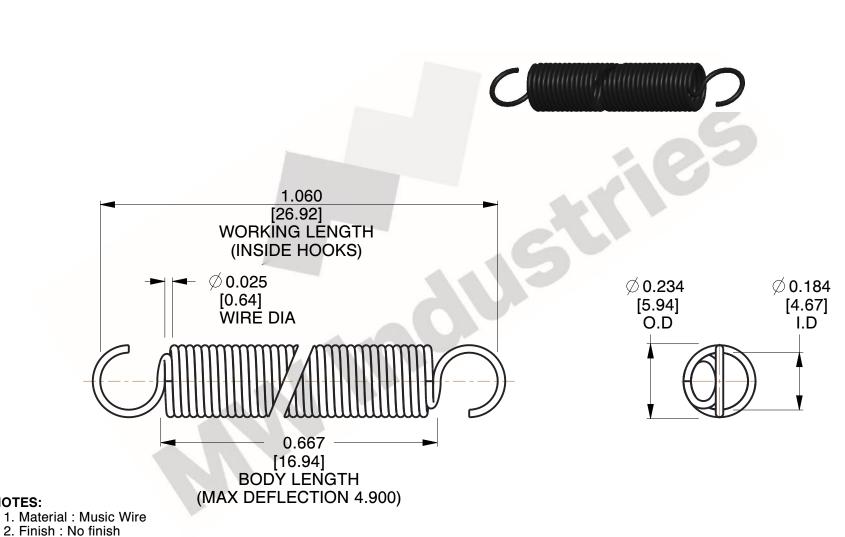

NOTES:

3. Sugg Max. Load: 3.300 (lbs)

4. Deflection: 4.900 (in)

5. All Drawing Dimensions are in Inches [mm]

6. Coil Count

This file and any associated information and specifications are provided for reference and evaluation purposes only, and is subject to change without notice. MW Industries makes no representations, warranties or guarantees as to the appropriateness, accuracy, completeness, or suitability for any purpose, of the file, information or specifications. You are solely responsible for the use of the file, information or specifications.

3.000

SCALE

COMPONENT **SPRINGS** UNIT 5385 INCH [mm] SHEET **EXTENSION SPRINGS** 1 of 1