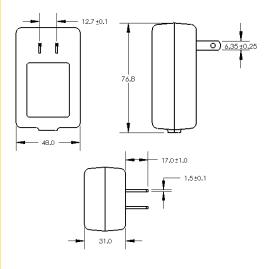

Dim.: mm

Web: www.TriadMagnetics.com Phone 951-277-0757 Fax 951-277-2757

460 Harley Knox Blvd. Perris, California 92571