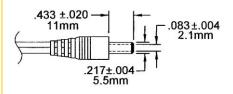

## **Mechanical Parameters**

Case Type: Thermoplastic molded enclosure. Output Cord: 22 AWG, 6 Ft. Long Nom.