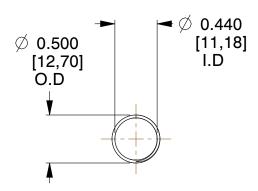

## **NOTES:**

1. Material : Spring Steel

2. Finish : Glod Irridite3. Ends : Closed and Ground

4. Total Coils: 10.000

Sugg. Max. Deflection: 1.600 (in)
Sugg. Max. Load: 2.300 (lbs)

7. All Drawing Dimensions are in Inches [mm]