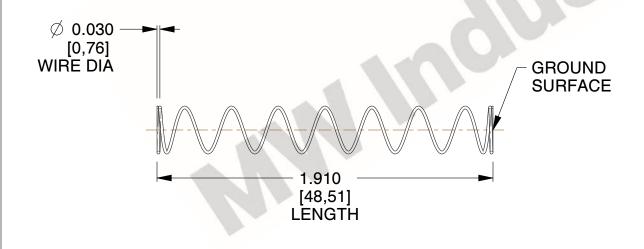

## **NOTES:**

1. Material : Spring Steel

2. Finish : Glod Irridite3. Ends : Closed and Ground

4. Total Coils: 10.000

Sugg. Max. Deflection: 1.600 (in)
Sugg. Max. Load: 2.300 (lbs)

7. All Drawing Dimensions are in Inches [mm]