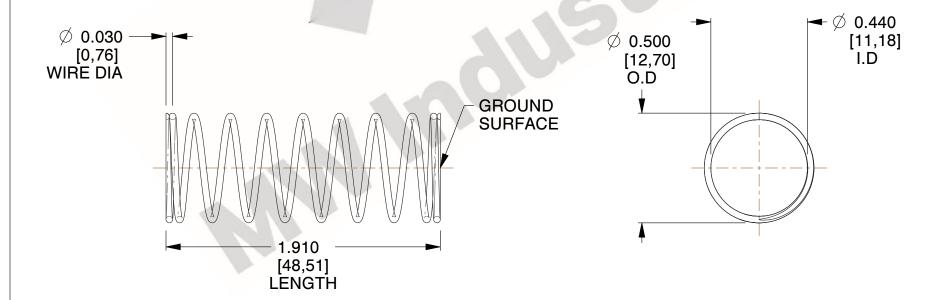

## **NOTES:**

1. Material : Stainless Steel

2. Finish: Glod Irridite

3. Ends: Closed and Ground

4. Total Coils: 10.000

Sugg. Max. Deflection: 0.690 (in)
 Sugg. Max. Load: 2.300 (lbs)

7. All Drawing Dimensions are in Inches [mm]