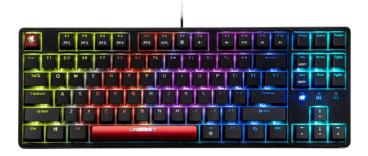

## DIGIFAST Mechanical RGB Tenkeyless Gaming Chronus Series Keyboard with Cherry MX Switches

## Model

| Brand              | Digifast                                    |
|--------------------|---------------------------------------------|
| Connector          | • USB 2.0                                   |
| Key Style          | Mechanical switch, Cherry MX Red Linear RGB |
| Key Response       | • < 1 ms                                    |
| Anti-Ghosting Key  | 100% Anti-ghosting key                      |
| Hotkey             | Multimedia Hotkeys                          |
| Backlit            | Customizable RGB Animation                  |
| Backlit Brightness | Adjustable                                  |
| Memory Backlight   | 6 driver-free RGB lighting modes            |
| Durability         | >100 million actuations                     |
| Polling rate       | • 1000Hz                                    |
| Size               | • 362x133x41 mm                             |