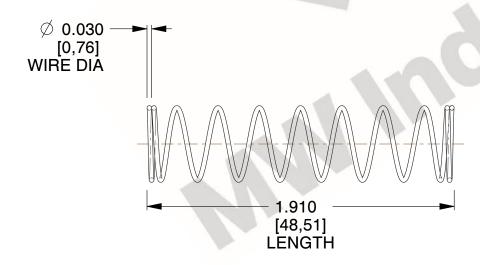

## **NOTES:**

Material : Hard Drawn
 Finish : Glod Irridite

3. Ends: Closed

4. Total Coils: 10.000

Sugg. Max. Deflection: 1.100 (in)
 Sugg. Max. Load: 8.000 (lbs)

7. All Drawing Dimensions are in Inches [mm]