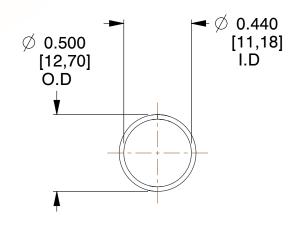

## **NOTES:**

Material : Hard Drawn
 Finish : Glod Irridite

3. Ends: Closed

4. Total Coils: 10.000

Sugg. Max. Deflection: 1.100 (in)
 Sugg. Max. Load: 8.000 (lbs)

7. All Drawing Dimensions are in Inches [mm]