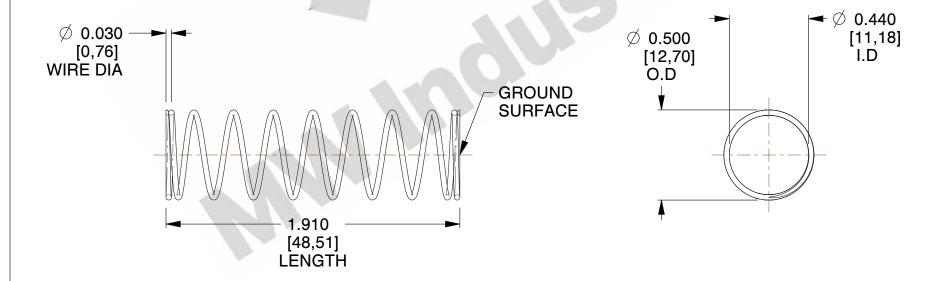

## **NOTES:**

1. Material : Stainless Steel

2. Finish: Glod Irridite

3. Ends: Closed and Ground

4. Total Coils: 10.000

5. Sugg. Max. Deflection: 0.850 (in)6. Sugg. Max. Load: 2.300 (lbs)

7. All Drawing Dimensions are in Inches [mm]

SCALE

1.878

COMPONENT SPRINGS

11772

COMPRESSION SPRINGS

UNIT
INCH [mm]
SHEET