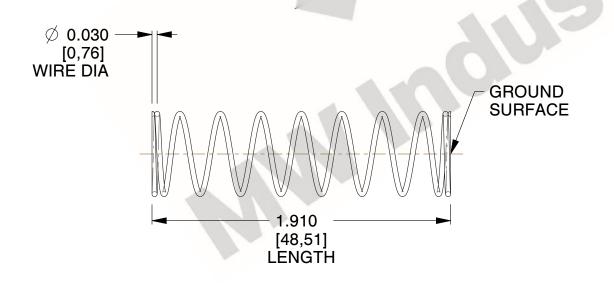

## **NOTES:**

1. Material: Stainless Steel

2. Finish: Glod Irridite

3. Ends: Closed and Ground

4. Total Coils: 10.000

5. Sugg. Max. Deflection: 0.510 (in) 6. Sugg. Max. Load: 2.300 (lbs)

7. All Drawing Dimensions are in Inches [mm]

1.778

SCALE

11772

COMPONENT

**COMPRESSION SPRINGS** 

UNIT INCH [mm] SHEET

1 of 1

**SPRINGS** 