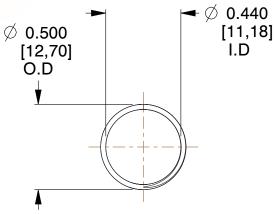

## **NOTES:**

1. Material: Stainless Steel

2. Finish: Glod Irridite

3. Ends: Closed and Ground

4. Total Coils: 10.000

5. Sugg. Max. Deflection: 0.510 (in) 6. Sugg. Max. Load: 2.300 (lbs)

7. All Drawing Dimensions are in Inches [mm]

1.778

SCALE

11772

COMPONENT

**COMPRESSION SPRINGS** 

UNIT INCH [mm] SHEET

1 of 1

**SPRINGS** 