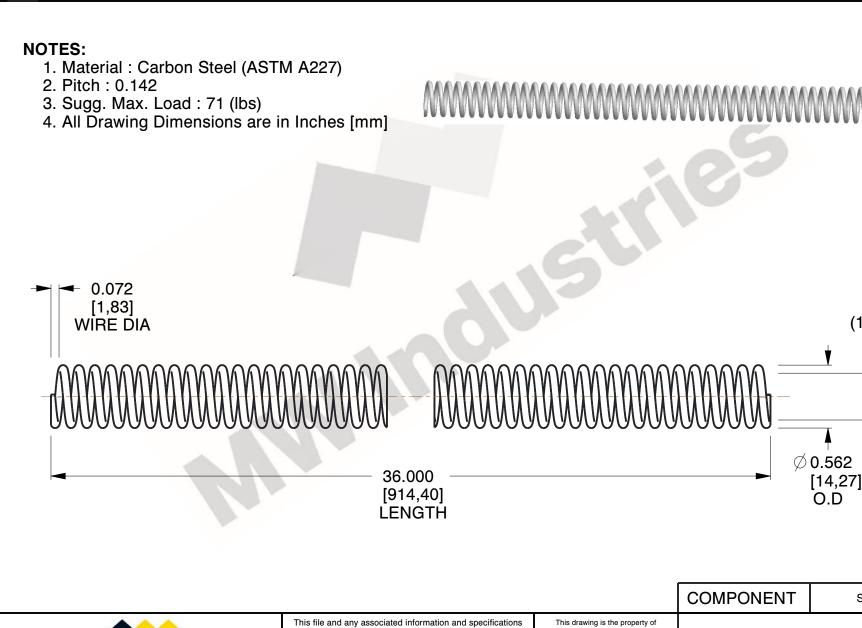

are provided for reference and evaluation purposes only, and is subject to change without notice. MW Industries makes no representations, warranties or guarantees as to the appropriateness, accuracy, completeness, or suitability for any purpose, of the file, information or specifications. You are solely responsible for the use of the file, information or specifications.

MW Industries. It contains confidential, proprietary information that is MW Industries property. Do not disclose to or duplicate for others except

1.167

as authorized by MW Industries.

SCALE

ST3-15

**COMPRESSION SPRINGS** 

UNIT INCH [mm]

**SPRINGS** 

0.418

(10.617)I.D

SHEET 1 of 1