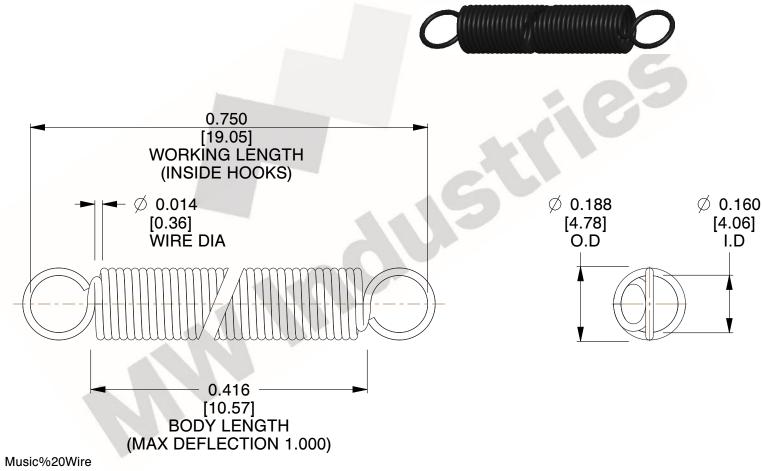

NOTES:

1. Material: Music%20Wire

2. Finish:

3. Sugg Max. Load: 0.550 (lbs) 4. Sugg Max. Deflection: 1.000 (in)

5. All Drawing Dimensions are in Inches [mm]

6. Coil%20Count%2

makes no representations, warranties or guarantees as to the appropriateness, accuracy, completeness, or suitability for any purpose, of the file, information or specifications.