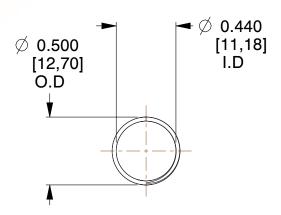

## **NOTES:**

1. Material : Spring Steel

2. Finish: Glod Irridite

3. Ends: Closed and Ground

4. Total Coils: 10.000

Sugg. Max. Deflection: 0.860 (in)
 Sugg. Max. Load: 2.300 (lbs)

7. All Drawing Dimensions are in Inches [mm]