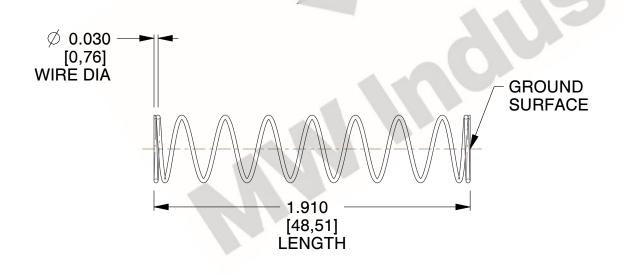

## **NOTES:**

1. Material : Spring Steel

2. Finish: Glod Irridite

3. Ends: Closed and Ground

4. Total Coils: 10.000

Sugg. Max. Deflection: 0.860 (in)
 Sugg. Max. Load: 2.300 (lbs)

7. All Drawing Dimensions are in Inches [mm]