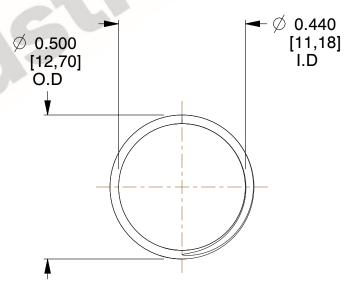

## **NOTES:**

1. Material: Stainless Steel

2. Finish: Glod Irridite

3. Ends: Closed and Ground

4. Total Coils: 10.000

Sugg. Max. Deflection: 0.370 (in)
 Sugg. Max. Load: 2.300 (lbs)

7. All Drawing Dimensions are in Inches [mm]