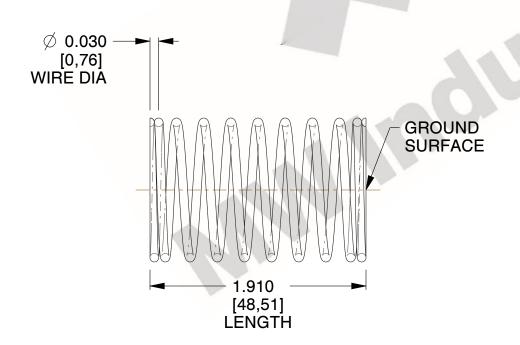

## **NOTES:**

1. Material: Stainless Steel

2. Finish: Glod Irridite

3. Ends: Closed and Ground

4. Total Coils: 10.000

Sugg. Max. Deflection: 0.370 (in)
 Sugg. Max. Load: 2.300 (lbs)

7. All Drawing Dimensions are in Inches [mm]