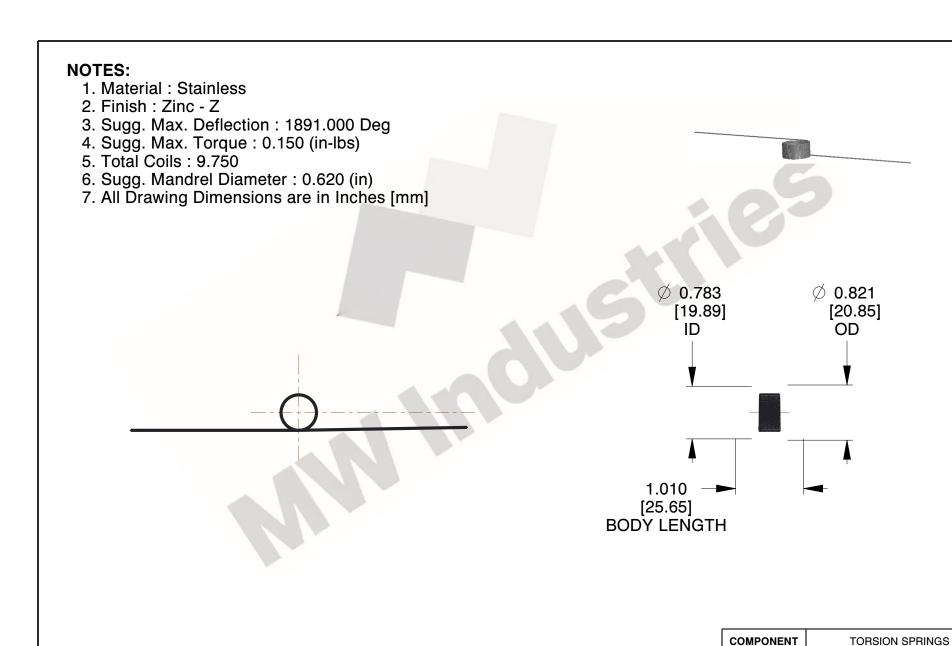

www.mwcomponents.com 800.237.5225

This file and any associated information and specifications are provided for reference and evaluation purposes only, and is subject to change without notice. MW Industries makes no representations, warranties or guarantees as to the appropriateness, accuracy, completeness, or suitability for any purpose, of the file, information or specifications. You are solely responsible for the use of the file, information or specifications.

This drawing is the property of MW Industries. It contains confidential, proprietary information that is MW Industries property. Do not disclose to or duplicate for others except as authorized by MW Industries.

0.700

SCALE

TO-1114

**TORSION SPRINGS** 

UNIT

INCH [mm]

SHEET 1 of 1