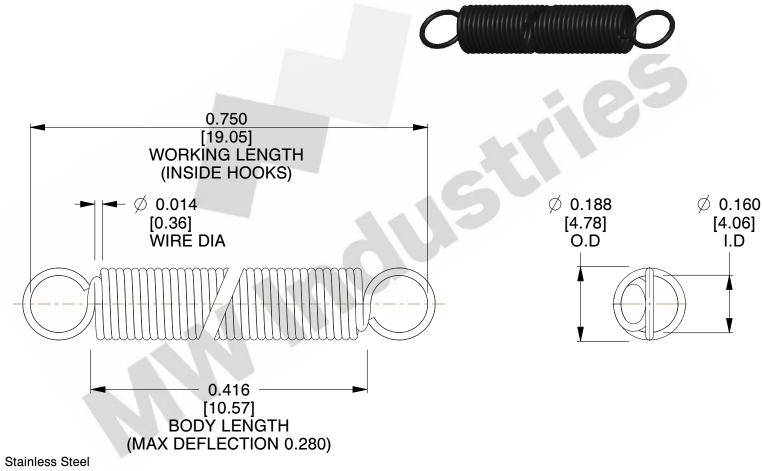

NOTES:

1. Material: Stainless Steel

2. Finish:

3. Sugg Max. Load: 0.550 (lbs) 4. Sugg Max. Deflection: 0.280 (in)

5. All Drawing Dimensions are in Inches [mm]

6. Coil

www.mwcomponents.com 800.237.5225

This file and any associated information and specifications are provided for reference and evaluation purposes only, and is subject to change without notice. MW Industries makes no representations, warranties or guarantees as to the appropriateness, accuracy, completeness, or suitability for any purpose, of the file, information or specifications. You are solely responsible for the use of the file, information or specifications.

3.000

SCALE

UNIT **ZZ3-11** INCH [mm] SHEET **EXTENSION SPRINGS** 1 of 1

**SPRINGS** 

COMPONENT