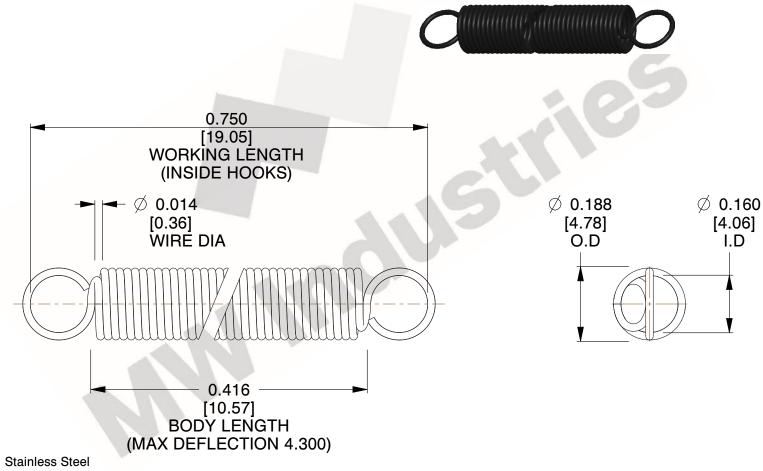

NOTES:

1. Material: Stainless Steel

2. Finish:

3. Sugg Max. Load: 0.550 (lbs) 4. Sugg Max. Deflection: 4.300 (in)

5. All Drawing Dimensions are in Inches [mm]

6. Coil Coun

This file and any associated information and specifications are provided for reference and evaluation purposes only, and is subject to change without notice. MW Industries makes no representations, warranties or guarantees as to the appropriateness, accuracy, completeness, or suitability for any purpose, of the file, information or specifications. You are solely responsible for the use of the file, information or specifications.