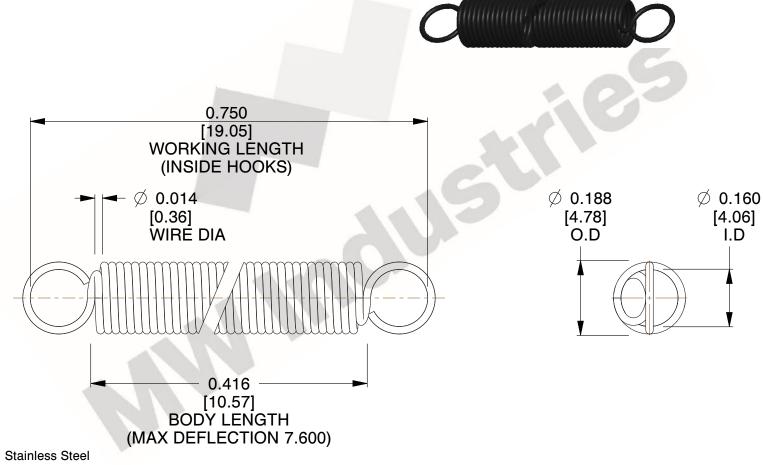

NOTES:

1. Material: Stainless Steel

2. Finish:

3. Sugg Max. Load: 0.550 (lbs) 4. Sugg Max. Deflection: 7.600 (in)

5. All Drawing Dimensions are in Inches [mm]

6. Coil

This file and any associated information and specifications are provided for reference and evaluation purposes only, and is subject to change without notice. MW Industries makes no representations, warranties or guarantees as to the appropriateness, accuracy, completeness, or suitability for any purpose, of the file, information or specifications. You are solely responsible for the use of the file, information or specifications.

SCALE 3.000

COMPONENT **SPRINGS** UNIT **ZZ3-11** INCH [mm] SHEET **EXTENSION SPRINGS** 1 of 1