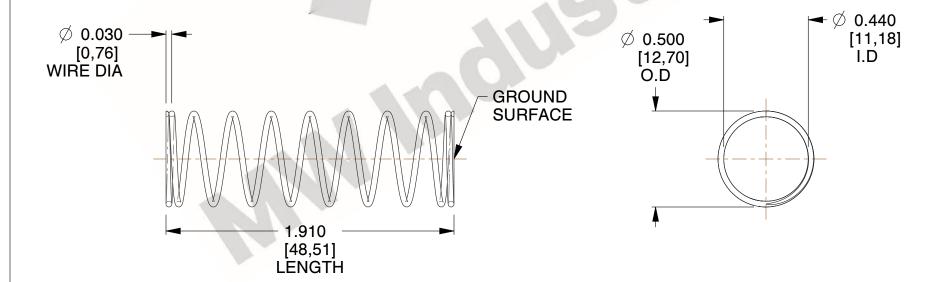

## **NOTES:**

1. Material : Stainless Steel

2. Finish: Glod Irridite

3. Ends: Closed and Ground

4. Total Coils: 10.000

5. Sugg. Max. Deflection: 0.360 (in)6. Sugg. Max. Load: 2.300 (lbs)

7. All Drawing Dimensions are in Inches [mm]