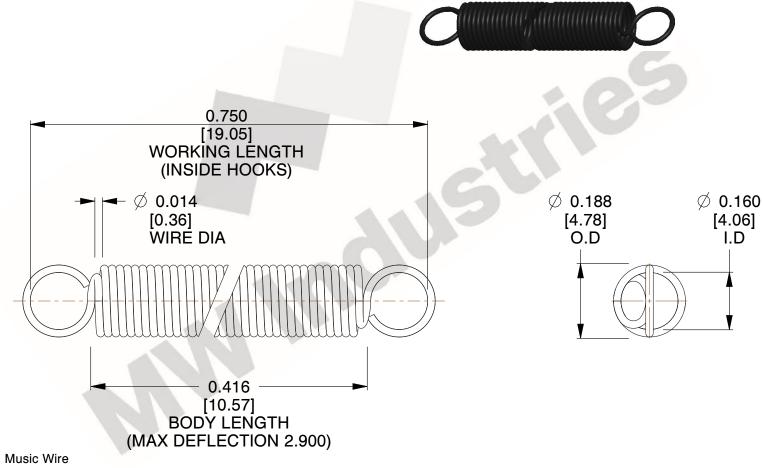

NOTES:

1. Material: Music Wire

2. Finish:

3. Sugg Max. Load: 0.550 (lbs) 4. Sugg Max. Deflection: 2.900 (in)

5. All Drawing Dimensions are in Inches [mm]

6. Coil C

This file and any associated information and specifications are provided for reference and evaluation purposes only, and is subject to change without notice. MW Industries makes no representations, warranties or guarantees as to the appropriateness, accuracy, completeness, or suitability for any purpose, of the file, information or specifications. You are solely responsible for the use of the file, information or specifications.

SCALE 3.000

| COMPONENT     | SPRINGS |           |
|---------------|---------|-----------|
| ZZ3-11        |         | UNIT      |
|               |         | INCH [mm] |
| EXTENSION SPE | PRINGS  | SHEET     |
|               |         | 1 of 1    |