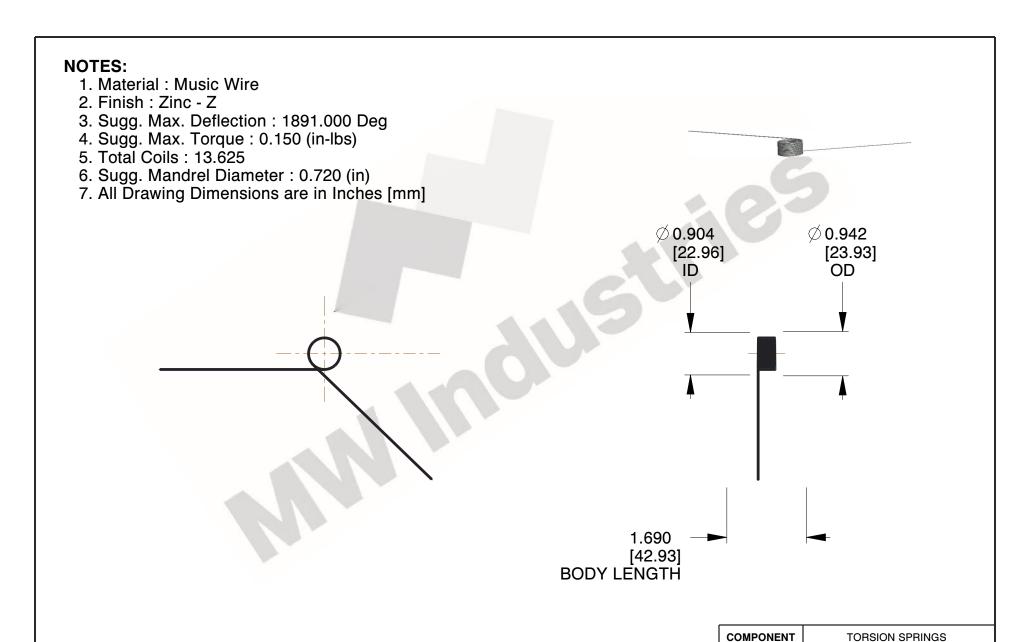

www.mwcomponents.com

800.237.5225

This file and any associated information and specifications are provided for reference and evaluation purposes only, and is subject to change without notice. MW Industries makes no representations, warranties or guarantees as to the appropriateness, accuracy, completeness, or suitability for any purpose, of the file, information or specifications. You are solely responsible for the use of the file, information or specifications.

This drawing is the property of MW Industries. It contains confidential, proprietary information that is MW Industries property. Do not disclose to or duplicate for others except as authorized by MW Industries.

0.490

SCALE

TO-1114

TORSION SPRINGS

UNIT
INCH [mm]
SHEET

1 of 1