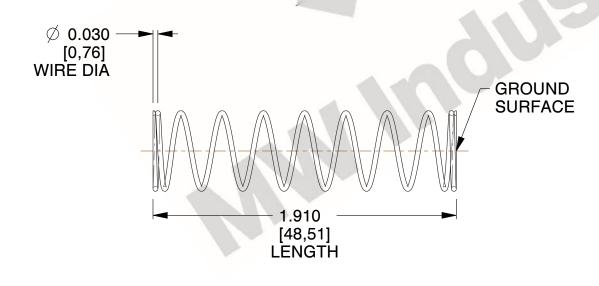

## **NOTES:**

1. Material: Stainless Steel

2. Finish: Glod Irridite

3. Ends: Closed and Ground

4. Total Coils: 10.000

5. Sugg. Max. Deflection: 0.320 (in) 6. Sugg. Max. Load: 2.300 (lbs)

7. All Drawing Dimensions are in Inches [mm]

1.681

SCALE

11772

COMPONENT

**COMPRESSION SPRINGS** 

UNIT INCH [mm] SHEET

**SPRINGS** 

1 of 1