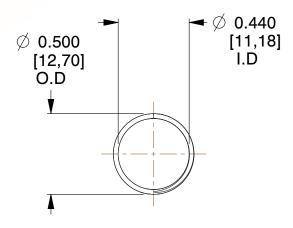

## **NOTES:**

1. Material: Stainless Steel

2. Finish: Glod Irridite

3. Ends: Closed and Ground

4. Total Coils: 10.000

5. Sugg. Max. Deflection: 0.320 (in) 6. Sugg. Max. Load: 2.300 (lbs)

7. All Drawing Dimensions are in Inches [mm]

1.681

SCALE

11772

COMPONENT

**COMPRESSION SPRINGS** 

UNIT INCH [mm] SHEET

**SPRINGS** 

1 of 1