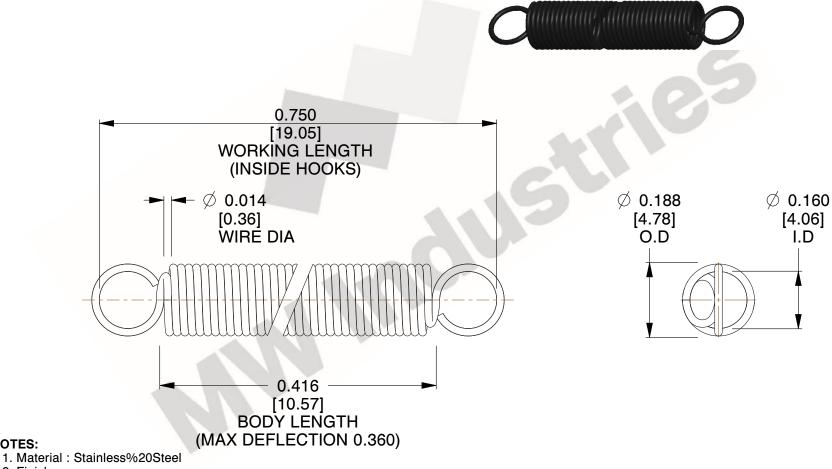

2. Finish: 3. Sugg Max. Load: 0.550 (lbs)

4. Sugg Max. Deflection: 0.360 (in)

5. All Drawing Dimensions are in Inches [mm]

6. Coil%2

NOTES:

are provided for reference and evaluation purposes only, and is subject to change without notice. MW Industries makes no representations, warranties or guarantees as to the appropriateness, accuracy, completeness, or suitability for any purpose, of the file, information or specifications. You are solely responsible for the use of the file, information or specifications.

> SCALE 3.000

| COMPONENT       | SPRINGS |           |
|-----------------|---------|-----------|
| ZZ3-11          |         | UNIT      |
|                 |         | INCH [mm] |
| EXTENSION SPRIN |         | SHEET     |
|                 | RINGS   | 1 of 1    |