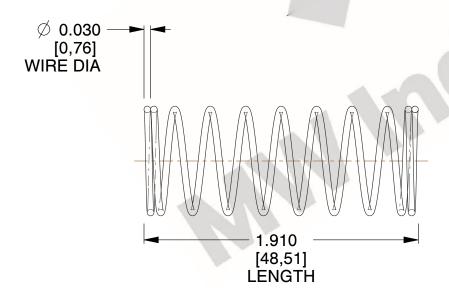

## **NOTES:**

1. Material: Stainless Steel

2. Finish: Glod Irridite

3. Ends: Closed

4. Total Coils: 10.000

5. Sugg. Max. Deflection: 0.390 (in) 6. Sugg. Max. Load : 2.300 (lbs)

7. All Drawing Dimensions are in Inches [mm]