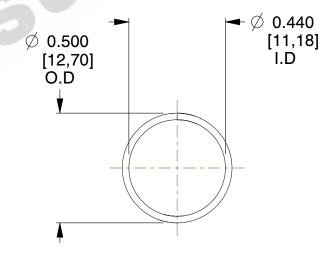

## **NOTES:**

1. Material: Stainless Steel

2. Finish: Glod Irridite

3. Ends: Closed

4. Total Coils: 10.000

5. Sugg. Max. Deflection: 0.390 (in) 6. Sugg. Max. Load : 2.300 (lbs)

7. All Drawing Dimensions are in Inches [mm]