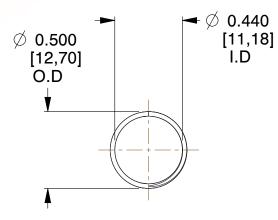

## **NOTES:**

1. Material : Stainless Steel

2. Finish: Glod Irridite

3. Ends: Closed and Ground

4. Total Coils: 10.000

5. Sugg. Max. Deflection: 0.860 (in)6. Sugg. Max. Load: 2.300 (lbs)

7. All Drawing Dimensions are in Inches [mm]

1.600

SCALE

11772

COMPONENT

COMPRESSION SPRINGS

UNIT
INCH [mm]
SHEET

**SPRINGS** 

1 of 1