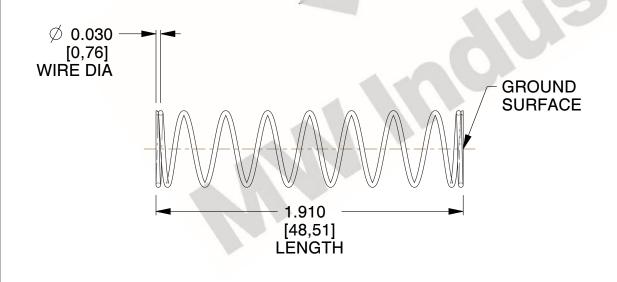

## **NOTES:**

1. Material : Stainless Steel

2. Finish: Glod Irridite

3. Ends: Closed and Ground

4. Total Coils: 10.000

5. Sugg. Max. Deflection: 0.860 (in)6. Sugg. Max. Load: 2.300 (lbs)

7. All Drawing Dimensions are in Inches [mm]

1.600

SCALE

11772

COMPONENT

COMPRESSION SPRINGS

UNIT
INCH [mm]
SHEET

**SPRINGS** 

1 of 1