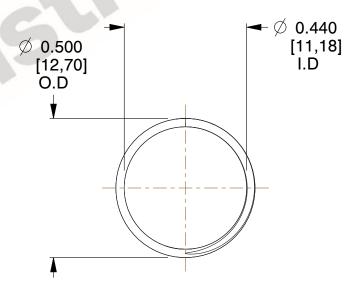

## **NOTES:**

1. Material: Stainless Steel

2. Finish: Glod Irridite

3. Ends: Closed and Ground

4. Total Coils: 10.000

5. Sugg. Max. Deflection: 0.590 (in) 6. Sugg. Max. Load : 2.300 (lbs)

7. All Drawing Dimensions are in Inches [mm]