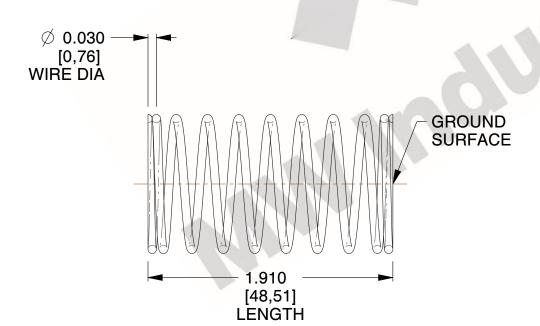

## **NOTES:**

1. Material: Stainless Steel

2. Finish: Glod Irridite

3. Ends: Closed and Ground

4. Total Coils: 10.000

5. Sugg. Max. Deflection: 0.590 (in) 6. Sugg. Max. Load : 2.300 (lbs)

7. All Drawing Dimensions are in Inches [mm]

SCALE

2.899

COMPONENT **SPRINGS** 11772 **COMPRESSION SPRINGS** 

UNIT

INCH [mm] SHEET

1 of 1