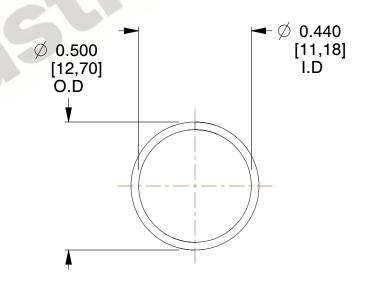

## **NOTES:**

Material : Music Wire
Finish : Glod Irridite

3. Ends: Closed

4. Total Coils: 10.000

Sugg. Max. Deflection: 0.700 (in)
Sugg. Max. Load: 2.300 (lbs)

7. All Drawing Dimensions are in Inches [mm]