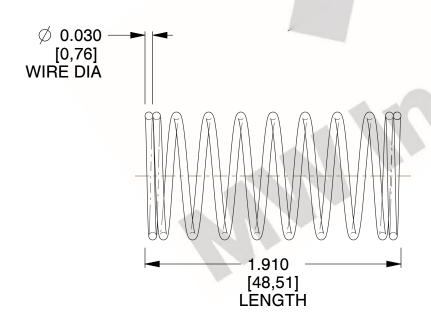

## **NOTES:**

Material : Music Wire
Finish : Glod Irridite

3. Ends: Closed

4. Total Coils: 10.000

Sugg. Max. Deflection: 0.700 (in)
Sugg. Max. Load: 2.300 (lbs)

7. All Drawing Dimensions are in Inches [mm]