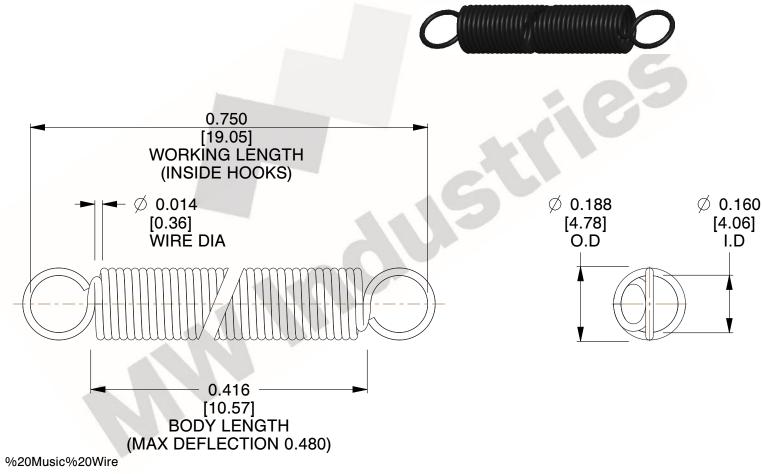

NOTES:

1. Material: %20Music%20Wire

2. Finish:

3. Sugg Max. Load: 0.550 (lbs) 4. Sugg Max. Deflection: 0.480 (in)

5. All Drawing Dimensions are in Inches [mm]

6. Coil%

www.mwcomponents.com

800.237.5225