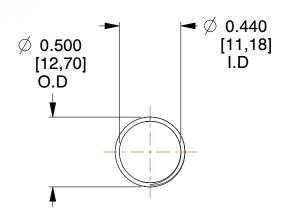

## **NOTES:**

1. Material : Music Wire 2. Finish : Glod Irridite

3. Ends: Closed and Ground

4. Total Coils: 10.000

Sugg. Max. Deflection: 1.000 (in)
Sugg. Max. Load: 2.300 (lbs)

7. All Drawing Dimensions are in Inches [mm]