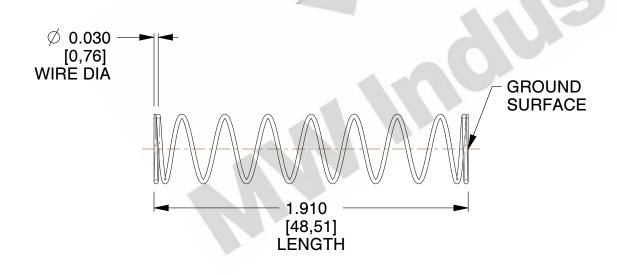

## **NOTES:**

1. Material : Music Wire 2. Finish : Glod Irridite

3. Ends: Closed and Ground

4. Total Coils: 10.000

Sugg. Max. Deflection: 1.000 (in)
Sugg. Max. Load: 2.300 (lbs)

7. All Drawing Dimensions are in Inches [mm]