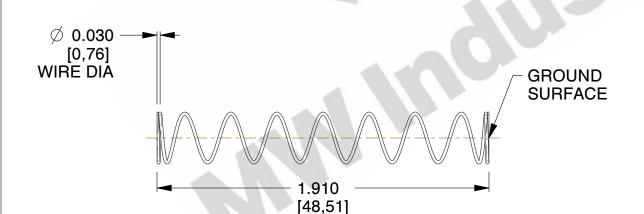

## **NOTES:**

1. Material: Stainless Steel

2. Finish: Glod Irridite

3. Ends: Closed and Ground

4. Total Coils: 10.000

5. Sugg. Max. Deflection: 2.700 (in) 6. Sugg. Max. Load: 2.300 (lbs)

7. All Drawing Dimensions are in Inches [mm]

LENGTH

This file and any associated information and specifications are provided for reference and evaluation purposes only, and is subject to change without notice. MW Industries makes no representations, warranties or guarantees as to the appropriateness, accuracy, completeness, or suitability for any purpose, of the file, information or specifications. You are solely responsible for the use of the file, information or specifications.