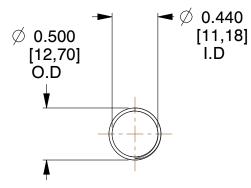

## **NOTES:**

1. Material: Stainless Steel

2. Finish: Glod Irridite

3. Ends: Closed and Ground

4. Total Coils: 10.000

5. Sugg. Max. Deflection: 2.700 (in) 6. Sugg. Max. Load: 2.300 (lbs)

7. All Drawing Dimensions are in Inches [mm]